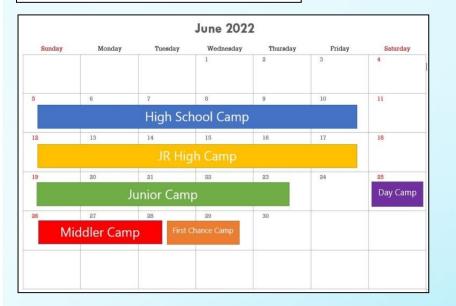

#### Children's Church Craft:

1st Sun: Judy Lewis2nd Sun: Peggy Hart3rd Sun: Shannon Schuman & Tyler4th Sun: Holly Mitts

Flaming Spirit Camp registration is open for the Summer of 2022. Students can register at FlamingSpirit.com. It's important to register as soon as possible this year. Space is limited and there will be a posted registration cut-off date for each camp. The Camp Theme is **JOURNEY.** PROVERBS 3:5-6 Here is the schedule: