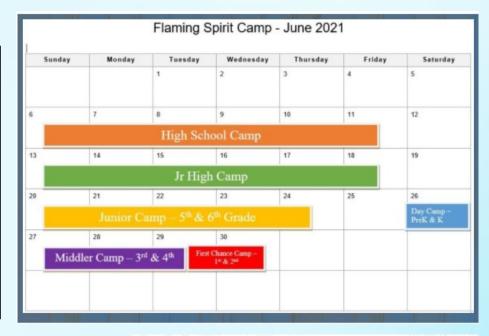

### Camp News -

Flaming Spirit Christian Service Camp will be in session for the Summer of 2021. Students can register at FlamingSpirit.com. It's important to register as soon as possible this year. Space is limited and there will be a posted registration cut-off date for each camp. It will be SO good to do camp again. Here is the schedule: